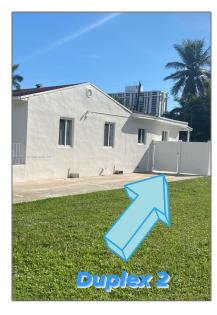

### Features

√ Patio:

Patio

√ Furnished:

Unfurnished

City: Miami

Zipcode: **33161** 

Street: **1500 NE 110th St** 

Rear

Building Name: **BISCAYNE SHORES** 

**CORR PLAT** 

Floor Number: **0** 

Longitude: **W81° 49' 55.7''** 

Latitude: **N25° 52' 35.6''** 