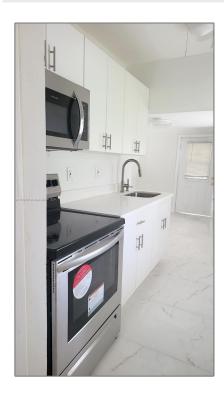

### **Basic Details**

Property Type: **Residential Lease For Rent** Listing Type: Listing ID: A11513972 \$2,500 Price: Bedrooms: 2 Bathrooms: 1 Square Footage: 1,560 Sqft Year Built: **1939** Lot Area: 6,250 Sqft

### Features

√ Patio:

Patio

√ Furnished:

Unfurnished

City: Miami

Zipcode: **33161** 

Street: **1500 NE 110th St** 