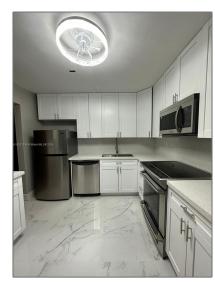

# Residential Lease For Rent

1,060 Sqft - 1833 S Ocean Dr # 405, Hallandale Beach, Florida 33009

#### Basic Details

| Property Type:  | Residential Lease |  |
|-----------------|-------------------|--|
| Listing Type:   | For Rent          |  |
| Listing ID:     | A11513748         |  |
| Price:          | \$2,500           |  |
| Bedrooms:       | 1                 |  |
| Bathrooms:      | 1                 |  |
| Half Bathrooms: | 1                 |  |
| Square Footage: | 1,060 Sqft        |  |
| Year Built:     | 1972              |  |