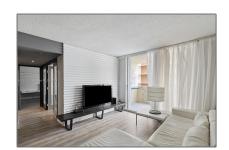

# Residential Lease For Rent

1,060 Sqft - 1833 S Ocean Dr # 405, Hallandale Beach, Florida 33009

#### Basic Details

| Property Type:  | Residential Lease |  |
|-----------------|-------------------|--|
| Listing Type:   | For Rent          |  |
| Listing ID:     | A11513748         |  |
| Price:          | \$2,500           |  |
| Bedrooms:       | 1                 |  |
| Bathrooms:      | 1                 |  |
| Half Bathrooms: | 1                 |  |
| Square Footage: | 1,060 Sqft        |  |
| Year Built:     | 1972              |  |