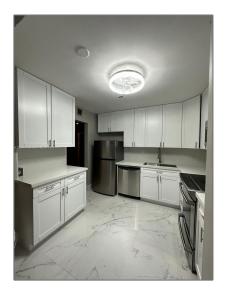

# Residential Lease For Rent

1,060 Sqft - 1833 S Ocean Dr # 405, Hallandale Beach, Florida 33009

#### Basic Details

| Property Type:  | Residential Lease |  |
|-----------------|-------------------|--|
| Listing Type:   | For Rent          |  |
| Listing ID:     | A11513748         |  |
| Price:          | \$2,500           |  |
| Bedrooms:       | 1                 |  |
| Bathrooms:      | 1                 |  |
| Half Bathrooms: | 1                 |  |
| Square Footage: | 1,060 Sqft        |  |
| Year Built:     | 1972              |  |