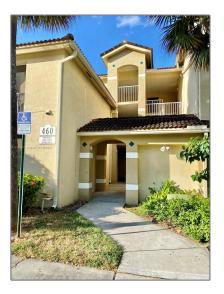

# **Residential For Sale**

820 Sqft - 460 S Park Rd # 103, Hollywood, Florida 33021

### Address Map

| Country: | US                    |  |
|----------|-----------------------|--|
| State:   | FL                    |  |
| County:  | <b>Broward County</b> |  |
| City:    | Hollywood             |  |
| Zipcode: | 33021                 |  |
| Street:  | 460 S Park Rd #       |  |
|          | 103                   |  |

| Building Name: | Pinehurst*     |
|----------------|----------------|
| Floor Number:  | 0              |
| Longitude:     | W81° 49' 23''  |
| Latitude:      | N26° 0' 26.8'' |