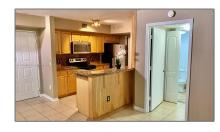

#### Basic **Details**

| Property Type:  | Residential |  |
|-----------------|-------------|--|
| Listing Type:   | For Sale    |  |
| Listing ID:     | A11513670   |  |
| Price:          | \$259,900   |  |
| Bedrooms:       | 2           |  |
| Bathrooms:      | 2           |  |
| Square Footage: | 820 Sqft    |  |
| Year Built:     | 1996        |  |