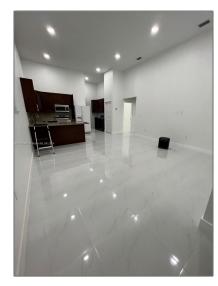

#### **Basic Details**

| Property Type:  | <b>Residential Lease</b> |  |
|-----------------|--------------------------|--|
| Listing Type:   | For Rent                 |  |
| Listing ID:     | A11512405                |  |
| Price:          | \$3,000                  |  |
| Bedrooms:       | 2                        |  |
| Bathrooms:      | 1                        |  |
| Square Footage: | 1,000 Sqft               |  |
| Year Built:     | 1972                     |  |

### Features

✓ Pet Allowed: Maximum 20 Lbs✓ Furnished: Unfurnished

Building Name: CORAL WAY ESTATES

Floor Number: **0** 

Longitude: **W81° 37' 10.4''** 

Latitude: **N25° 44' 26.4''** 