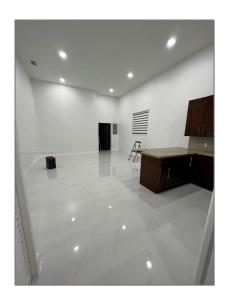

#### **Basic Details**

| Property Type:  | <b>Residential Lease</b> |  |
|-----------------|--------------------------|--|
| Listing Type:   | For Rent                 |  |
| Listing ID:     | A11512405                |  |
| Price:          | \$3,000                  |  |
| Bedrooms:       | 2                        |  |
| Bathrooms:      | 1                        |  |
| Square Footage: | 1,000 Sqft               |  |
| Year Built:     | 1972                     |  |

### Features

✓ Pet Allowed: Maximum 20 Lbs✓ Furnished: Unfurnished

Building Name: CORAL WAY ESTATES

Floor Number: **0** 

Longitude: **W81° 37' 10.4''** 

Latitude: **N25° 44' 26.4''** 