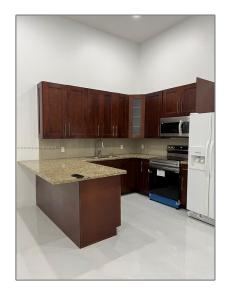

#### **Basic Details**

| Property Type:  | <b>Residential Lease</b> |  |
|-----------------|--------------------------|--|
| Listing Type:   | For Rent                 |  |
| Listing ID:     | A11512405                |  |
| Price:          | \$3,000                  |  |
| Bedrooms:       | 2                        |  |
| Bathrooms:      | 1                        |  |
| Square Footage: | 1,000 Sqft               |  |
| Year Built:     | 1972                     |  |

### Features

✓ Pet Allowed: Maximum 20 Lbs✓ Furnished: Unfurnished

Building Name: CORAL WAY ESTATES

Floor Number: **0** 

Longitude: **W81° 37' 10.4''** 

Latitude: **N25° 44' 26.4''** 