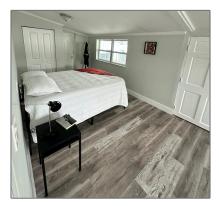

#### Basic **Details**

| Property Type:  | <b>Residential Lease</b> |  |
|-----------------|--------------------------|--|
| Listing Type:   | For Rent                 |  |
| Listing ID:     | A11512374                |  |
| Price:          | \$3,990                  |  |
| Bedrooms:       | 3                        |  |
| Bathrooms:      | 2                        |  |
| Square Footage: | 1,486 Sqft               |  |
| Year Built:     | 1950                     |  |
| Lot Area:       | 6,371 Sqft               |  |

#### Features

| <br>Heating System: | Central                                  |
|---------------------|------------------------------------------|
| <br>Cooling System: | Central Air                              |
| <br>Pet Allowed:    | Restrictions Or Possible<br>Restrictions |
| <br>Patio:          | Patio, Open Porch                        |
| <br>Furnished:      | Unfurnished                              |