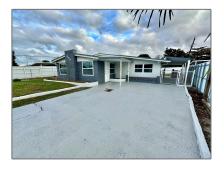

# **Residential Lease For Rent**

1,486 Sqft - 890 SE 4th Pl, Hialeah, Florida 33010

#### Basic **Details**

| Property Type:  | <b>Residential Lease</b> |  |
|-----------------|--------------------------|--|
| Listing Type:   | For Rent                 |  |
| Listing ID:     | A11512374                |  |
| Price:          | \$3,990                  |  |
| Bedrooms:       | 3                        |  |
| Bathrooms:      | 2                        |  |
| Square Footage: | 1,486 Sqft               |  |
| Year Built:     | 1950                     |  |
| Lot Area:       | 6,371 Sqft               |  |

### Address Map

| Country: | US                |
|----------|-------------------|
| State:   | FL                |
| County:  | Miami-Dade County |
| City:    | Hialeah           |
| Zipcode: | 33010             |
| Street:  | 890 SE 4th Pl     |