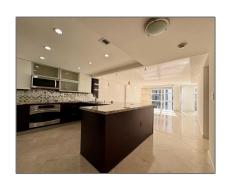

# Residential Lease For Rent

1,316 Sqft - 1915 Brickell Ave # C1510, Miami, Florida 33129









### Basic Details

Property Type: **Residential Lease** Listing Type: **For Rent** Listing ID: A11491249 Price: \$3,950 Bedrooms: 2 Bathrooms: 2 Square Footage: 1,316 Sqft Year Built: **1980** 

## Address Map

| Country: | US                  |  |
|----------|---------------------|--|
| State:   | FL                  |  |
| County:  | Miami-Dade County   |  |
| City:    | Miami               |  |
| Zipcode: | 33129               |  |
| Street:  | 1915 Brickell Ave # |  |
|          | C1510               |  |

#### **Features**

√ Swimming Pool: Private

Furnished: Unfurnished

Building Name: BRICKELL PLACE PHASE II C

Floor Number: **0** 

Longitude: **W81° 48' 8.7''** 

Latitude: **N25° 45' 14.2''** 

## Agent Info



Daniel Lombardi

**3** (305) 695-1600

**1** (786) 525-6127

 $\bowt