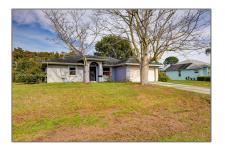

# **Residential For Sale**

1,435 Sqft - 6521 NW Molton Cir, Port St. Lucie, Florida 34983

### Basic Details

| Property Type:  | Residential |  |
|-----------------|-------------|--|
| Listing Type:   | For Sale    |  |
| Listing ID:     | A11512100   |  |
| Price:          | \$345,000   |  |
| Bedrooms:       | 3           |  |
| Bathrooms:      | 2           |  |
| Square Footage: | 1,435 Sqft  |  |
| Year Built:     | 1998        |  |
| Lot Area:       | 10,019 Sqft |  |