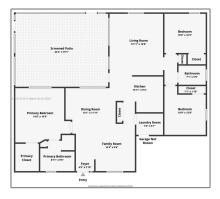

### Basic Details

| Property Type:  | Residential |  |
|-----------------|-------------|--|
| Listing Type:   | For Sale    |  |
| Listing ID:     | A11512100   |  |
| Price:          | \$345,000   |  |
| Bedrooms:       | 3           |  |
| Bathrooms:      | 2           |  |
| Square Footage: | 1,435 Sqft  |  |
| Year Built:     | 1998        |  |
| Lot Area:       | 10,019 Sqft |  |