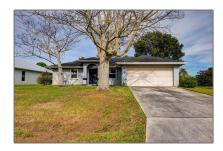

# **Residential For Sale**

1,435 Sqft - 6521 NW Molton Cir, Port St. Lucie, Florida 34983

### Basic Details

| Property Type:  | Residential |  |
|-----------------|-------------|--|
| Listing Type:   | For Sale    |  |
| Listing ID:     | A11512100   |  |
| Price:          | \$345,000   |  |
| Bedrooms:       | 3           |  |
| Bathrooms:      | 2           |  |
| Square Footage: | 1,435 Sqft  |  |
| Year Built:     | 1998        |  |
| Lot Area:       | 10,019 Sqft |  |