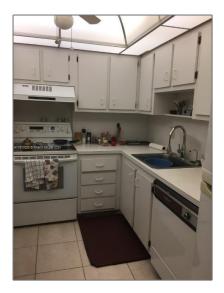

### Basic **Details**

| Property Type:  | <b>Residential Lease</b> |
|-----------------|--------------------------|
| Listing Type:   | For Rent                 |
| Listing ID:     | A11510325                |
| Price:          | \$1,875                  |
| Bedrooms:       | 2                        |
| Bathrooms:      | 2                        |
| Square Footage: | 980 Sqft                 |
| Year Built:     | 1980                     |