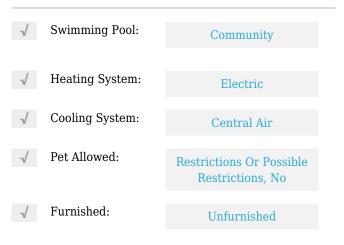

# **Residential Lease For Rent**

980 Sqft - 900 Saint Charles Pl **#** 507, Pembroke Pines, Florida 33026









### Basic **Details**

| Property Type:  | <b>Residential Lease</b> |
|-----------------|--------------------------|
| Listing Type:   | For Rent                 |
| Listing ID:     | A11510325                |
| Price:          | \$1,875                  |
| Bedrooms:       | 2                        |
| Bathrooms:      | 2                        |
| Square Footage: | 980 Sqft                 |
| Year Built:     | 1980                     |

#### Features



## Address Map

| Country: | US                            |
|----------|-------------------------------|
| State:   | FL                            |
| County:  | <b>Broward County</b>         |
| City:    | <b>Pembroke Pines</b>         |
| Zipcode: | 33026                         |
| Street:  | 900 Saint Charles<br>Pl # 507 |

| Building Name: | PARK PLACE<br>CONDOMINIUM<br>NO |  |
|----------------|---------------------------------|--|
| Floor Number:  | 0                               |  |
| Longitude:     | W81° 42' 52.6''                 |  |
| Latitude:      | N26° 1' 3.8''                   |  |

# Agent Info



Daniel Lombardi ☎ (305) 695-1600 ☎ (786) 525-6127 ᢂ daniel@lomardiproperties.com