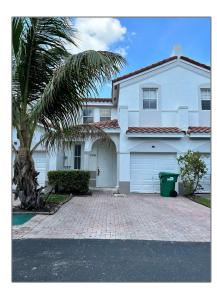

# **Residential Lease For Rent**

1,578 Sqft - 4356 NW 116th Ave # 4356, Doral, Florida 33178

### **Basic Details**

| Property Type:  | <b>Residential Lease</b> |  |
|-----------------|--------------------------|--|
| Listing Type:   | For Rent                 |  |
| Listing ID:     | A11511528                |  |
| Price:          | \$3,350                  |  |
| Bedrooms:       | 3                        |  |
| Bathrooms:      | 2                        |  |
| Half Bathrooms: | 1                        |  |
| Square Footage: | 1,578 Sqft               |  |
| Year Built:     | 1999                     |  |
| Lot Area:       | 1,430 Sqft               |  |