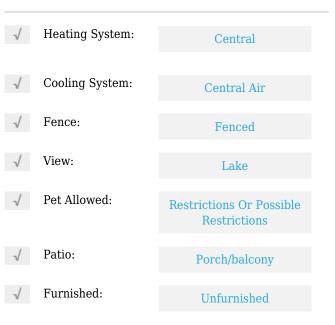

# **Residential Lease For Rent**

1,578 Sqft - 4356 NW 116th Ave # 4356, Doral, Florida 33178









### **Basic Details**

| Property Type:  | <b>Residential Lease</b> |  |
|-----------------|--------------------------|--|
| Listing Type:   | For Rent                 |  |
| Listing ID:     | A11511528                |  |
| Price:          | \$3,350                  |  |
| Bedrooms:       | 3                        |  |
| Bathrooms:      | 2                        |  |
| Half Bathrooms: | 1                        |  |
| Square Footage: | 1,578 Sqft               |  |
| Year Built:     | 1999                     |  |
| Lot Area:       | 1,430 Sqft               |  |

#### Features



## Address Map

| Country: | US                |  |
|----------|-------------------|--|
| State:   | FL                |  |
| County:  | Miami-Dade County |  |
| City:    | Doral             |  |

| Zipcode:       | 33178                       |  |
|----------------|-----------------------------|--|
| Street:        | 4356 NW 116th Ave<br># 4356 |  |
| Building Name: | SANDCASTLES AT<br>DORAL     |  |
| Floor Number:  | 0                           |  |
| Longitude:     | W81° 36' 54.7''             |  |
| Latitude:      | N25° 48' 50.4''             |  |

# Agent Info



Daniel Lombardi ☎ (305) 695-1600 ☎ (786) 525-6127 ᢂ daniel@lomardiproperties.com