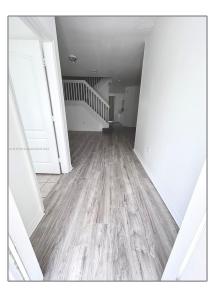

### **Basic Details**

| Property Type:  | <b>Residential Lease</b> |  |
|-----------------|--------------------------|--|
| Listing Type:   | For Rent                 |  |
| Listing ID:     | A11511528                |  |
| Price:          | \$3,350                  |  |
| Bedrooms:       | 3                        |  |
| Bathrooms:      | 2                        |  |
| Half Bathrooms: | 1                        |  |
| Square Footage: | 1,578 Sqft               |  |
| Year Built:     | 1999                     |  |
| Lot Area:       | 1,430 Sqft               |  |