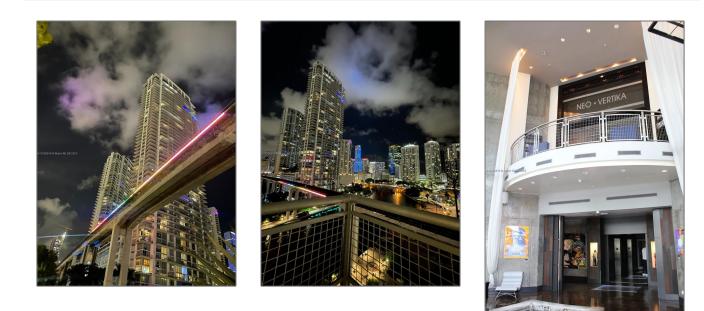

Street:

|                | 690 SW 1st Ct #<br>1204 |  |
|----------------|-------------------------|--|
| Building Name: | NEO VERTIKA<br>CONDO    |  |
| Floor Number:  | 0                       |  |
| Longitude:     | W81° 48' 13.9''         |  |
| Latitude:      | N25° 46' 5''            |  |