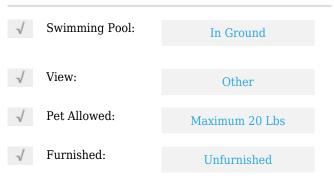

# **Residential Lease For Rent**

985 Sqft - 1690 SW 27th Ave # 610, Miami, Florida 33145









#### **Basic Details**

| Property Type:  | <b>Residential Lease</b> |  |
|-----------------|--------------------------|--|
| Listing Type:   | For Rent                 |  |
| Listing ID:     | A11507899                |  |
| Price:          | \$2,800                  |  |
| Bedrooms:       | 2                        |  |
| Bathrooms:      | 2                        |  |
| Square Footage: | 985 Sqft                 |  |
| Year Built:     | 2007                     |  |

## Features



### Address Map

| Country: | US                |  |
|----------|-------------------|--|
| State:   | FL                |  |
| County:  | Miami-Dade County |  |
| City:    | Miami             |  |
| Zipcode: | 33145             |  |
| Street:  | 1690 SW 27th Ave  |  |
|          | # 610             |  |

| Building Name: | CORAL POINTE<br>CONDO |  |
|----------------|-----------------------|--|
| Floor Number:  | 0                     |  |
| Longitude:     | W81° 45' 40.6''       |  |
| Latitude:      | N25° 45' 22.5''       |  |

## Agent Info



Daniel Lombardi ☎ (305) 695-1600 ☎ (786) 525-6127 ᢂ daniel@lomardiproperties.com