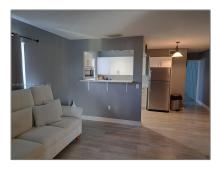

# **Residential Lease For Rent**

659 Sqft - 1410 S Federal Hwy # 302, Lake Worth, Florida33460

#### **Basic Details**

| Property Type:  | <b>Residential Lease</b> |  |
|-----------------|--------------------------|--|
| Listing Type:   | For Rent                 |  |
| Listing ID:     | A11507963                |  |
| Price:          | \$1,400                  |  |
| Bedrooms:       | 1                        |  |
| Bathrooms:      | 1                        |  |
| Square Footage: | 659 Sqft                 |  |
| Year Built:     | 1971                     |  |

#### Features

✓ Cooling System:

Central Air

 $\checkmark$  Furnished:

Unfurnished