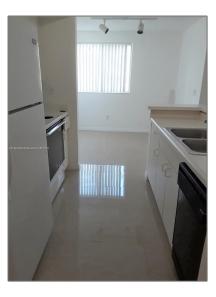

# **Residential Lease For Rent**

823 Sqft - 2600 S University Dr # 117, Davie, Florida 33328

### Basic **Details**

| Property Type:  | <b>Residential Lease</b> |  |
|-----------------|--------------------------|--|
| Listing Type:   | For Rent                 |  |
| Listing ID:     | A11508085                |  |
| Price:          | \$1,800                  |  |
| Bedrooms:       | 1                        |  |
| Bathrooms:      | 1                        |  |
| Square Footage: | 823 Sqft                 |  |
| Year Built:     | 1998                     |  |