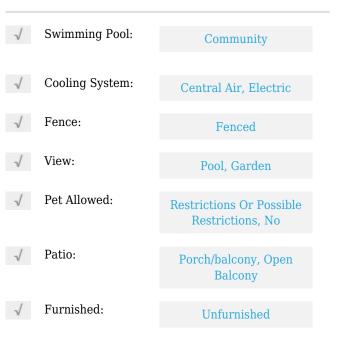

# **Residential Lease For Rent**

950 Sqft - 14500 SW 88th Ave # 249, Palmetto Bay, Florida 33176









#### **Basic Details**

| Property Type:  | <b>Residential Lease</b> |  |
|-----------------|--------------------------|--|
| Listing Type:   | For Rent                 |  |
| Listing ID:     | A11507742                |  |
| Price:          | \$2,250                  |  |
| Bedrooms:       | 2                        |  |
| Bathrooms:      | 2                        |  |
| Square Footage: | 950 Sqft                 |  |
| Year Built:     | 1969                     |  |
| Lot Area:       | 950 Sqft                 |  |

#### Features



### Address Map

| Country: | US                  |
|----------|---------------------|
| State:   | FL                  |
| County:  | Miami-Dade County   |
| City:    | <b>Palmetto Bay</b> |
| Zipcode: | 33176               |

| Street:        | 14500 SW 88th Ave<br># 249  |  |
|----------------|-----------------------------|--|
| Building Name: | VILLAGIO AT<br>PALMETTO BAY |  |
| Floor Number:  | 0                           |  |
| Longitude:     | W81° 39' 48.4''             |  |
| Latitude:      | N25° 38' 5.2''              |  |

## Agent Info



Daniel Lombardi ☎ (305) 695-1600 ☎ (786) 525-6127 ᢂ daniel@lomardiproperties.com