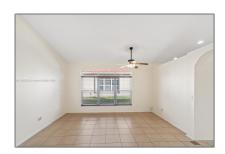

## Basic Details

Property Type: **Residential Lease For Rent** Listing Type: Listing ID: A11505551 \$3,000 Price: Bedrooms: 3 Bathrooms: 2 Square Footage: 1,370 Sqft Year Built: 1999 Lot Area: 3,738 Sqft

## Features

| √ Heating System: | Central, Electric                        |
|-------------------|------------------------------------------|
| ✓ Cooling System: | Central Air, Ceiling<br>Fan(s), Electric |
| √ View:           | Garden                                   |
| √ Furnished:      | Unfurnished                              |
|                   |                                          |