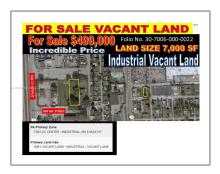

## Commercial Land For Sale

- LAND NW 27 AVE AND NW 68 STREET, Miami, Florida 33147

Basic Details

Property Type: Commercial Land

Listing Type: For Sale

Listing ID: A11507858

Price: \$450,770

Lot Area: 7,000 Sqft