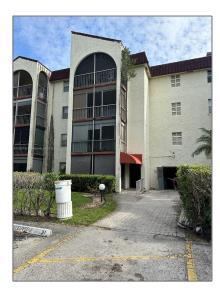

# Residential Lease For Rent

1,200 Sqft - 3280 Spanish Moss Ter # 404, Lauderhill, Florida 33319

#### Basic Details

| Property Type:  | <b>Residential Lease</b> |  |
|-----------------|--------------------------|--|
| Listing Type:   | For Rent                 |  |
| Listing ID:     | A11507145                |  |
| Price:          | \$1,900                  |  |
| Bedrooms:       | 2                        |  |
| Bathrooms:      | 2                        |  |
| Square Footage: | 1,200 Sqft               |  |
| Year Built:     | 1972                     |  |

### Address Map

| Country: | US                             |
|----------|--------------------------------|
| State:   | FL                             |
| County:  | <b>Broward County</b>          |
| City:    | Lauderhill                     |
| Zipcode: | 33319                          |
| Street:  | 3280 Spanish Moss<br>Ter # 404 |