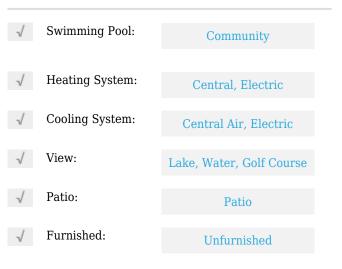

# **Residential Lease For Rent**

1,500 Sqft - 193 Wimbledon Lake Dr # 193, Plantation, Florida 33324









### Basic **Details**

| Property Type:  | <b>Residential Lease</b> |  |
|-----------------|--------------------------|--|
| Listing Type:   | For Rent                 |  |
| Listing ID:     | A11507565                |  |
| Price:          | \$3,000                  |  |
| Bedrooms:       | 3                        |  |
| Bathrooms:      | 2                        |  |
| Half Bathrooms: | 1                        |  |
| Square Footage: | 1,500 Sqft               |  |
| Year Built:     | 1974                     |  |

#### Features



#### Address Map

| Country: | US                    |
|----------|-----------------------|
| State:   | FL                    |
| County:  | <b>Broward County</b> |
| City:    | Plantation            |
| Zipcode: | 33324                 |

| Street:        | 193 Wimbledon<br>Lake Dr # 193 |  |
|----------------|--------------------------------|--|
| Building Name: | WIMBLEDON AT<br>JACARANDA CO   |  |
| Floor Number:  | 0                              |  |
| Longitude:     | W81° 43' 33.2''                |  |
| Latitude:      | N26° 6' 59.6''                 |  |

## Agent Info



Daniel Lombardi ☎ (305) 695-1600 ☎ (786) 525-6127 ᢂ daniel@lomardiproperties.com