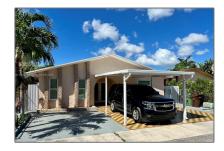

# Residential Lease For Rent

1,405 Sqft - 3840 W 10th Dr, Hialeah, Florida 33012

### **Basic Details**

Property Type: **Residential Lease** Listing Type: **For Rent** Listing ID: A11507532 Price: \$3,500 Bedrooms: 3 2 Bathrooms: Square Footage: 1,405 Sqft Year Built: 1984 4,275 Sqft Lot Area: