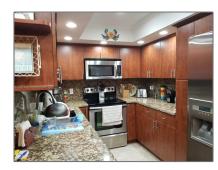

#### Basic Details

| Property Type:  | <b>Residential Lease</b> |  |
|-----------------|--------------------------|--|
| Listing Type:   | For Rent                 |  |
| Listing ID:     | A11507306                |  |
| Price:          | \$2,350                  |  |
| Bedrooms:       | 1                        |  |
| Bathrooms:      | 1                        |  |
| Half Bathrooms: | 1                        |  |
| Square Footage: | 870 Sqft                 |  |
| Year Built:     | 1971                     |  |