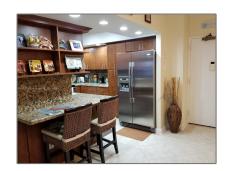

#### Basic Details

| Property Type:  | <b>Residential Lease</b> |  |
|-----------------|--------------------------|--|
| Listing Type:   | For Rent                 |  |
| Listing ID:     | A11507306                |  |
| Price:          | \$2,350                  |  |
| Bedrooms:       | 1                        |  |
| Bathrooms:      | 1                        |  |
| Half Bathrooms: | 1                        |  |
| Square Footage: | 870 Sqft                 |  |
| Year Built:     | 1971                     |  |