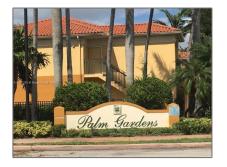

| Building Name: | PALM GARDENS AT<br>DORAL CON |  |
|----------------|------------------------------|--|
| Floor Number:  | 0                            |  |
| Longitude:     | W81° 36' 53.8''              |  |
| Latitude:      | N25° 50' 18''                |  |