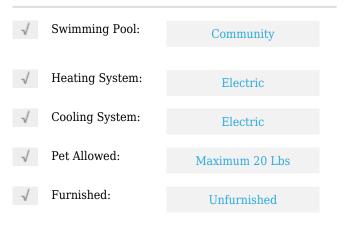

# **Residential Lease For Rent**

870 Sqft - 7220 NW 114th Ave # 31016, Doral, Florida 33178









### **Basic Details**

| Property Type:  | <b>Residential Lease</b> |  |
|-----------------|--------------------------|--|
| Listing Type:   | For Rent                 |  |
| Listing ID:     | A11507253                |  |
| Price:          | \$2,500                  |  |
| Bedrooms:       | 2                        |  |
| Bathrooms:      | 2                        |  |
| Square Footage: | 870 Sqft                 |  |
| Year Built:     | 2003                     |  |

#### Features



## Address Map

| Country: | US                           |
|----------|------------------------------|
| State:   | FL                           |
| County:  | Miami-Dade County            |
| City:    | Doral                        |
| Zipcode: | 33178                        |
| Street:  | 7220 NW 114th Ave<br># 31016 |

| Building Name: | PALM GARDENS AT<br>DORAL CON |  |
|----------------|------------------------------|--|
| Floor Number:  | 0                            |  |
| Longitude:     | W81° 36' 53.8''              |  |
| Latitude:      | N25° 50' 18''                |  |

# Agent Info



Daniel Lombardi ☎ (305) 695-1600 ☎ (786) 525-6127 ᢂ daniel@lomardiproperties.com