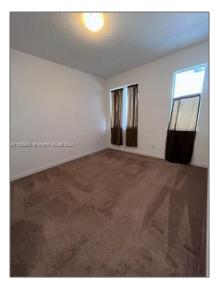

#### **Basic Details**

| Property Type:  | <b>Residential Lease</b> |  |
|-----------------|--------------------------|--|
| Listing Type:   | For Rent                 |  |
| Listing ID:     | A11506854                |  |
| Price:          | \$2,800                  |  |
| Bedrooms:       | 3                        |  |
| Bathrooms:      | 2                        |  |
| Half Bathrooms: | 1                        |  |
| Square Footage: | 1,557 Sqft               |  |
| Year Built:     | 2020                     |  |
| Lot Area:       | 2,182 Sqft               |  |
|                 |                          |  |