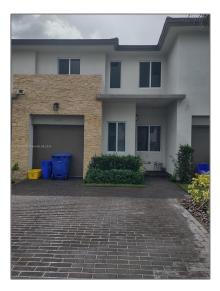

# **Residential Lease For Rent**

1,557 Sqft - 640 Pioneer Way # 1, Royal Palm Beach, Florida 33411

#### **Basic Details**

| Property Type:  | <b>Residential Lease</b> |  |
|-----------------|--------------------------|--|
| Listing Type:   | For Rent                 |  |
| Listing ID:     | A11506854                |  |
| Price:          | \$2,800                  |  |
| Bedrooms:       | 3                        |  |
| Bathrooms:      | 2                        |  |
| Half Bathrooms: | 1                        |  |
| Square Footage: | 1,557 Sqft               |  |
| Year Built:     | 2020                     |  |
| Lot Area:       | 2,182 Sqft               |  |
|                 |                          |  |

### Address Map

| Country: | US                      |
|----------|-------------------------|
| State:   | FL                      |
| County:  | Palm Beach County       |
| City:    | <b>Royal Palm Beach</b> |

| Zipcode:       | 33411                  |  |
|----------------|------------------------|--|
| Street:        | 640 Pioneer Way #<br>1 |  |
| Building Name: | PIONEER ESTATES        |  |
| Floor Number:  | 0                      |  |
| Longitude:     | W81° 48' 4.6''         |  |
| Latitude:      | N26° 40' 10.4''        |  |