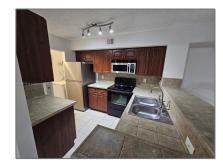

# Residential Lease For Rent

1,225 Sqft - 1715 Village Blvd # 102, West Palm Beach, Florida 33409

### Basic Details

| Property Type:  | Residential Lease |  |
|-----------------|-------------------|--|
| Listing Type:   | For Rent          |  |
| Listing ID:     | A11507018         |  |
| Price:          | \$2,500           |  |
| Bedrooms:       | 3                 |  |
| Bathrooms:      | 2                 |  |
| Square Footage: | 1,225 Sqft        |  |
| Year Built:     | 1994              |  |