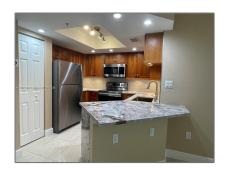

# Residential Lease For Rent

1,054 Sqft - 2131 SE 10th Ave # 1116, Fort Lauderdale, Florida 33316

### Basic Details

| Property Type:  | <b>Residential Lease</b> |  |
|-----------------|--------------------------|--|
| Listing Type:   | For Rent                 |  |
| Listing ID:     | A11506748                |  |
| Price:          | \$2,990                  |  |
| Bedrooms:       | 2                        |  |
| Bathrooms:      | 2                        |  |
| Square Footage: | 1,054 Sqft               |  |
| Year Built:     | 2002                     |  |