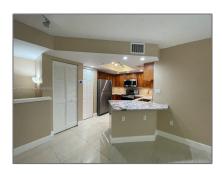

# Residential Lease For Rent

1,054 Sqft - 2131 SE 10th Ave # 1116, Fort Lauderdale, Florida 33316

### Basic Details

| Property Type:  | <b>Residential Lease</b> |  |
|-----------------|--------------------------|--|
| Listing Type:   | For Rent                 |  |
| Listing ID:     | A11506748                |  |
| Price:          | \$2,990                  |  |
| Bedrooms:       | 2                        |  |
| Bathrooms:      | 2                        |  |
| Square Footage: | 1,054 Sqft               |  |
| Year Built:     | 2002                     |  |