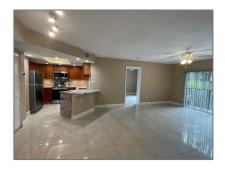

# Residential Lease For Rent

1,054 Sqft - 2131 SE 10th Ave # 1116, Fort Lauderdale, Florida 33316

### Basic Details

| Property Type:  | <b>Residential Lease</b> |  |
|-----------------|--------------------------|--|
| Listing Type:   | For Rent                 |  |
| Listing ID:     | A11506748                |  |
| Price:          | \$2,990                  |  |
| Bedrooms:       | 2                        |  |
| Bathrooms:      | 2                        |  |
| Square Footage: | 1,054 Sqft               |  |
| Year Built:     | 2002                     |  |