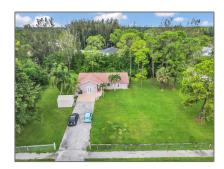

# Residential Lease For Rent

1,743 Sqft - 4091 Mandarin Blvd, Loxahatchee, Florida 33470

#### **Basic Details**

Property Type: **Residential Lease** Listing Type: **For Rent** Listing ID: A11506409 Price: \$5,500 Bedrooms: 4 2 Bathrooms: Square Footage: 1,743 Sqft Year Built: 1985

59,677 Sqft

## Address Map

Lot Area:

| Country:      | US                       |
|---------------|--------------------------|
| State:        | FL                       |
| County:       | <b>Palm Beach County</b> |
| City:         | Loxahatchee              |
| Zipcode:      | 33470                    |
| Street:       | 4091 Mandarin<br>Blvd    |
| Floor Number: | 0                        |
| Longitude:    | W81° 40' 41.3''          |
|               |                          |