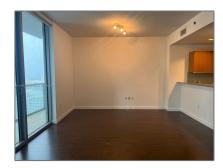

### Features

| √ Swimming Pool:  | Community             |
|-------------------|-----------------------|
| √ Heating System: | Central, Electric     |
| √ Cooling System: | Central Air, Electric |
| √ View:           | Other, River          |
| √ Patio:          | Open Balcony          |
| √ Furnished:      | Unfurnished           |