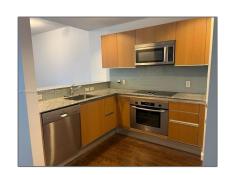

### Features

| √ Swimming Pool:  | Community             |
|-------------------|-----------------------|
| √ Heating System: | Central, Electric     |
| √ Cooling System: | Central Air, Electric |
| √ View:           | Other, River          |
| √ Patio:          | Open Balcony          |
| √ Furnished:      | Unfurnished           |