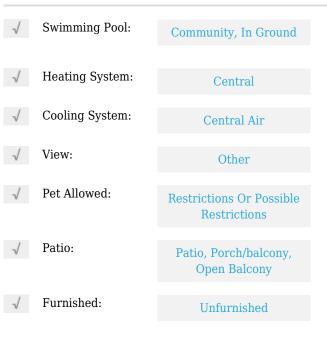

# **Residential Lease For Rent**

1,510 Sqft - 10241 SW Newberry Ave # C1, Port St. Lucie, Florida 34987





#### **Basic Details**

| Property Type:  | <b>Residential Lease</b> |  |
|-----------------|--------------------------|--|
| Listing Type:   | For Rent                 |  |
| Listing ID:     | A11506175                |  |
| Price:          | \$2,890                  |  |
| Bedrooms:       | 3                        |  |
| Bathrooms:      | 2                        |  |
| Half Bathrooms: | 1                        |  |
| Square Footage: | 1,510 Sqft               |  |
| Year Built:     | 2023                     |  |
|                 |                          |  |

### Features



#### Address Map

| Country:       | US                            |  |
|----------------|-------------------------------|--|
| State:         | FL                            |  |
| County:        | St Lucie County               |  |
| City:          | Port St. Lucie                |  |
| Zipcode:       | 34987                         |  |
| Street:        | 10241 SW<br>Newberry Ave # C1 |  |
| Building Name: | <b>Tavalo</b> Tradition       |  |
| Floor Number:  | 0                             |  |
| Longitude:     | W81° 33' 43.9''               |  |

Latitude:

## Agent Info



Daniel Lombardi ☎ (305) 695-1600 ☎ (786) 525-6127 ᢂ daniel@lomardiproperties.com