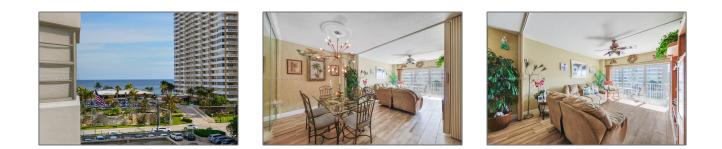

# **Residential Lease For Rent**

798 Sqft - 1965 S Ocean Dr # 5E, Hallandale Beach, Florida 33009

#### **Basic Details**

| Property Type:  | <b>Residential Lease</b> |  |
|-----------------|--------------------------|--|
| Listing Type:   | For Rent                 |  |
| Listing ID:     | A11506274                |  |
| Price:          | \$2,500                  |  |
| Bedrooms:       | 1                        |  |
| Bathrooms:      | 1                        |  |
| Square Footage: | 798 Sqft                 |  |
| Year Built:     | 1970                     |  |

### Address Map

| Country:       | US                      |  |
|----------------|-------------------------|--|
| State:         | FL                      |  |
| County:        | <b>Broward County</b>   |  |
| City:          | Hallandale Beach        |  |
| Zipcode:       | 33009                   |  |
| Street:        | 1965 S Ocean Dr #<br>5E |  |
| Building Name: | HEMISPHERES<br>CONDO    |  |
| Floor Number:  | 0                       |  |
| Longitude:     | W81° 52' 43.1''         |  |
|                |                         |  |