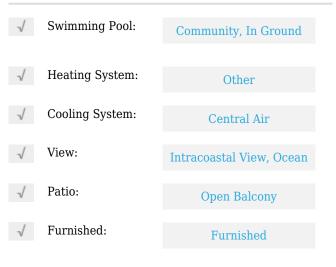

# **Residential Lease For Rent**

798 Sqft - 1965 S Ocean Dr # 5E, Hallandale Beach, Florida 33009





#### **Basic Details**

| Property Type:  | <b>Residential Lease</b> |  |
|-----------------|--------------------------|--|
| Listing Type:   | For Rent                 |  |
| Listing ID:     | A11506274                |  |
| Price:          | \$2,500                  |  |
| Bedrooms:       | 1                        |  |
| Bathrooms:      | 1                        |  |
| Square Footage: | 798 Sqft                 |  |
| Year Built:     | 1970                     |  |

#### Features



### Address Map

| Country:       | US                      |  |
|----------------|-------------------------|--|
| State:         | FL                      |  |
| County:        | <b>Broward County</b>   |  |
| City:          | Hallandale Beach        |  |
| Zipcode:       | 33009                   |  |
| Street:        | 1965 S Ocean Dr #<br>5E |  |
| Building Name: | HEMISPHERES<br>CONDO    |  |
| Floor Number:  | 0                       |  |
| Longitude:     | W81° 52' 43.1''         |  |
|                |                         |  |

Latitude:

## Agent Info



Daniel Lombardi ☎ (305) 695-1600 ☎ (786) 525-6127 ᢂ daniel@lomardiproperties.com