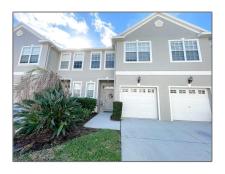

# Residential For Sale

1,453 Sqft - 556 NE Shoreham Ct. # 556, St Petersburg, Florida 33716

#### Basic Details

| Property Type:  | Residential |  |
|-----------------|-------------|--|
| Listing Type:   | For Sale    |  |
| Listing ID:     | A11506165   |  |
| Price:          | \$389,950   |  |
| Bedrooms:       | 3           |  |
| Bathrooms:      | 2           |  |
| Half Bathrooms: | 1           |  |
| Square Footage: | 1,453 Sqft  |  |
| Year Built:     | 2003        |  |