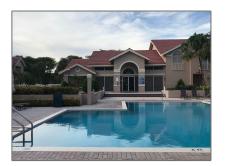

#### Features

| <br>Swimming Pool:  | In Ground  |
|---------------------|------------|
| <br>Cooling System: | Other      |
| <br>View:           | Garden     |
| <br>Patio:          | Open Porch |
| <br>Furnished:      | Partially  |