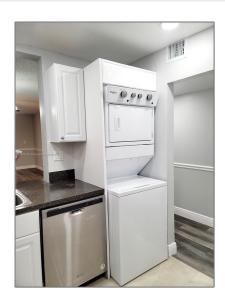

#### Basic Details

| Property Type:  | <b>Residential Lease</b> |  |
|-----------------|--------------------------|--|
| Listing Type:   | For Rent                 |  |
| Listing ID:     | A11506162                |  |
| Price:          | \$2,000                  |  |
| Bedrooms:       | 2                        |  |
| Bathrooms:      | 2                        |  |
| Square Footage: | 1,010 Sqft               |  |
| Year Built:     | 1979                     |  |
|                 |                          |  |

#### Features

| $\sqrt{}$ | Swimming Pool:  | In Ground                      |
|-----------|-----------------|--------------------------------|
| $\sqrt{}$ | Heating System: | Central                        |
| $\sqrt{}$ | Cooling System: | Central Air, Ceiling<br>Fan(s) |
| $\sqrt{}$ | Fence:          | Fenced                         |
| $\sqrt{}$ | View:           | Garden                         |
| $\sqrt{}$ | Patio:          | Porch/balcony                  |
| $\sqrt{}$ | Furnished:      | Unfurnished                    |