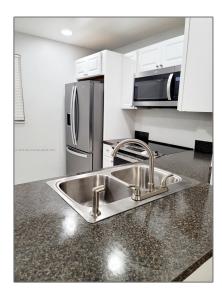

#### Basic Details

| Property Type:  | <b>Residential Lease</b> |  |
|-----------------|--------------------------|--|
| Listing Type:   | For Rent                 |  |
| Listing ID:     | A11506162                |  |
| Price:          | \$2,000                  |  |
| Bedrooms:       | 2                        |  |
| Bathrooms:      | 2                        |  |
| Square Footage: | 1,010 Sqft               |  |
| Year Built:     | 1979                     |  |
|                 |                          |  |

#### Features

| $\sqrt{}$ | Swimming Pool:  | In Ground                      |
|-----------|-----------------|--------------------------------|
| $\sqrt{}$ | Heating System: | Central                        |
| $\sqrt{}$ | Cooling System: | Central Air, Ceiling<br>Fan(s) |
| $\sqrt{}$ | Fence:          | Fenced                         |
| $\sqrt{}$ | View:           | Garden                         |
| $\sqrt{}$ | Patio:          | Porch/balcony                  |
| $\sqrt{}$ | Furnished:      | Unfurnished                    |