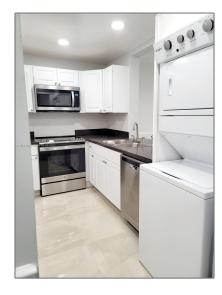

#### Basic Details

| Property Type:  | <b>Residential Lease</b> |  |
|-----------------|--------------------------|--|
| Listing Type:   | For Rent                 |  |
| Listing ID:     | A11506162                |  |
| Price:          | \$2,000                  |  |
| Bedrooms:       | 2                        |  |
| Bathrooms:      | 2                        |  |
| Square Footage: | 1,010 Sqft               |  |
| Year Built:     | 1979                     |  |
|                 |                          |  |

#### Features

| $\sqrt{}$ | Swimming Pool:  | In Ground                      |
|-----------|-----------------|--------------------------------|
| $\sqrt{}$ | Heating System: | Central                        |
| $\sqrt{}$ | Cooling System: | Central Air, Ceiling<br>Fan(s) |
| $\sqrt{}$ | Fence:          | Fenced                         |
| $\sqrt{}$ | View:           | Garden                         |
| $\sqrt{}$ | Patio:          | Porch/balcony                  |
| $\sqrt{}$ | Furnished:      | Unfurnished                    |