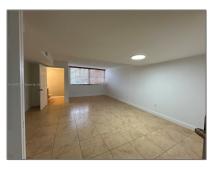

### Basic **Details**

| Property Type:  | <b>Residential Lease</b> |  |
|-----------------|--------------------------|--|
| Listing Type:   | For Rent                 |  |
| Listing ID:     | A11505782                |  |
| Price:          | \$2,300                  |  |
| Bedrooms:       | 2                        |  |
| Bathrooms:      | 2                        |  |
| Half Bathrooms: | 1                        |  |
| Square Footage: | 1,095 Sqft               |  |
| Year Built:     | 1991                     |  |