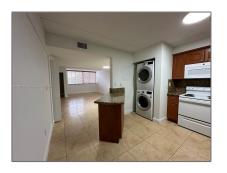

### Basic **Details**

| Property Type:  | <b>Residential Lease</b> |  |
|-----------------|--------------------------|--|
| Listing Type:   | For Rent                 |  |
| Listing ID:     | A11505782                |  |
| Price:          | \$2,300                  |  |
| Bedrooms:       | 2                        |  |
| Bathrooms:      | 2                        |  |
| Half Bathrooms: | 1                        |  |
| Square Footage: | 1,095 Sqft               |  |
| Year Built:     | 1991                     |  |

### Features

| $\checkmark$ | Swimming Pool:  | Community   |
|--------------|-----------------|-------------|
|              | Cooling System: | Central Air |
|              | Furnished:      | Unfurnished |