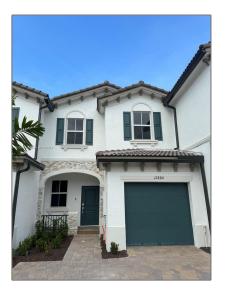

# **Residential Lease For Rent**

- 12880 NW 22nd Pl **#** 12880, Miami, Florida 33167

### Basic **Details**

| Property Type:  | <b>Residential Lease</b> |  |
|-----------------|--------------------------|--|
| Listing Type:   | For Rent                 |  |
| Listing ID:     | A11505966                |  |
| Price:          | \$3,650                  |  |
| Bedrooms:       | 3                        |  |
| Bathrooms:      | 2                        |  |
| Half Bathrooms: | 1                        |  |
| Year Built:     | 2023                     |  |
| Lot Area:       | 1,940 Sqft               |  |