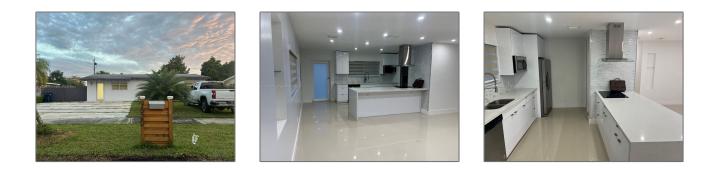

# **Residential Lease For Rent**

1,215 Sqft - 9520 Lisa Rd # 1, Cutler Bay, Florida 33157

#### Basic **Details**

| Property Type:  | <b>Residential Lease</b> |  |
|-----------------|--------------------------|--|
| Listing Type:   | For Rent                 |  |
| Listing ID:     | A11506076                |  |
| Price:          | \$3,200                  |  |
| Bedrooms:       | 3                        |  |
| Bathrooms:      | 2                        |  |
| Square Footage: | 1,215 Sqft               |  |
| Year Built:     | 1971                     |  |
| Lot Area:       | 8,800 Sqft               |  |

## Address Map

| Country:       | US                       |  |
|----------------|--------------------------|--|
| State:         | FL                       |  |
| County:        | Miami-Dade County        |  |
| City:          | Cutler Bay               |  |
| Zipcode:       | 33157                    |  |
| Street:        | 9520 Lisa Rd # 1         |  |
| Building Name: | PINE TREE MANOR<br>SEC 1 |  |
| Floor Number:  | 0                        |  |