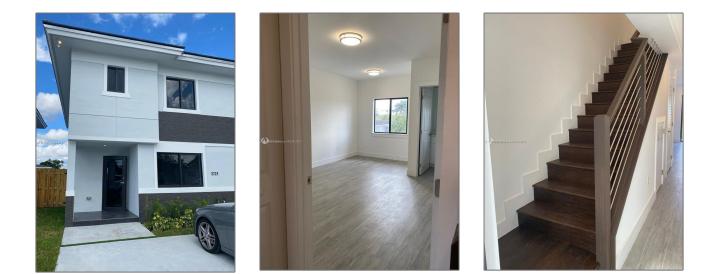

# **Residential Lease For Rent**

1,228 Sqft - 3721 SW 88th Pl **#** B, Miami, Florida 33165

#### **Basic Details**

| Property Type:  | <b>Residential Lease</b> |  |
|-----------------|--------------------------|--|
| Listing Type:   | For Rent                 |  |
| Listing ID:     | A11505885                |  |
| Price:          | \$3,700                  |  |
| Bedrooms:       | 3                        |  |
| Bathrooms:      | 3                        |  |
| Square Footage: | 1,228 Sqft               |  |
| Year Built:     | 2020                     |  |