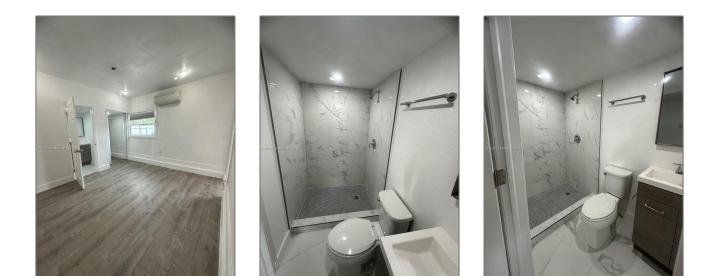

## Basic Details

| Property Type:  | <b>Residential Lease</b> |  |
|-----------------|--------------------------|--|
| Listing Type:   | For Rent                 |  |
| Listing ID:     | A11505231                |  |
| Price:          | \$1,800                  |  |
| Bedrooms:       | 1                        |  |
| Bathrooms:      | 1                        |  |
| Square Footage: | 200 Sqft                 |  |
| Year Built:     | 1983                     |  |
| Lot Area:       | 7,500 Sqft               |  |