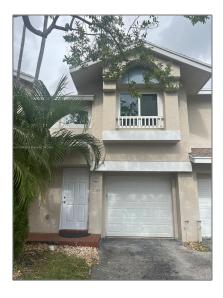

# Residential Lease For Rent

1,300 Sqft - 2109 W Discovery Cir W # 2109, Deerfield Beach, Florida 33442

### Basic Details

| Property Type:  | Residential Lease |  |
|-----------------|-------------------|--|
| Listing Type:   | For Rent          |  |
| Listing ID:     | A11505495         |  |
| Price:          | \$2,700           |  |
| Bedrooms:       | 2                 |  |
| Bathrooms:      | 2                 |  |
| Half Bathrooms: | 1                 |  |
| Square Footage: | 1,300 Sqft        |  |
| Year Built:     | 1989              |  |
| Lot Area:       | 2,095 Sqft        |  |
|                 |                   |  |