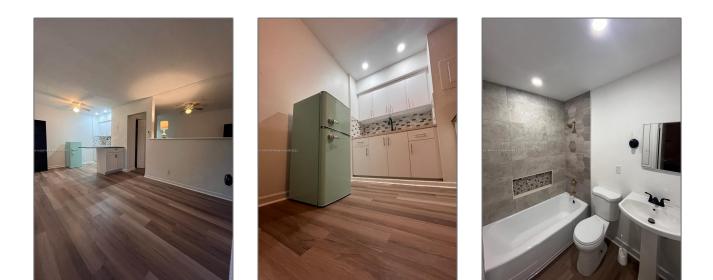

# **Residential Lease For Rent**

450 Sqft - 645 NE 35th St # 2, Oakland Park, Florida 33334

### Basic **Details**

| Property Type:  | <b>Residential Lease</b> |  |
|-----------------|--------------------------|--|
| Listing Type:   | For Rent                 |  |
| Listing ID:     | A11504798                |  |
| Price:          | \$1,550                  |  |
| Bedrooms:       | 1                        |  |
| Bathrooms:      | 1                        |  |
| Square Footage: | 450 Sqft                 |  |
| Year Built:     | 1955                     |  |
| Lot Area:       | 7,258 Sqft               |  |