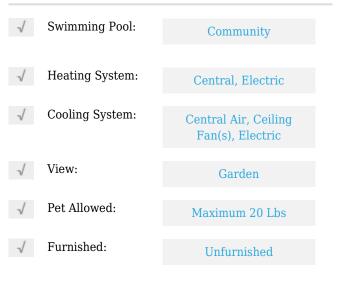

# **Residential Lease For Rent**

1,222 Sqft - 10125 SW 134th Pl, Miami, Florida 33186





#### **Basic Details**

| Property Type:  | <b>Residential Lease</b> |  |
|-----------------|--------------------------|--|
| Listing Type:   | For Rent                 |  |
| Listing ID:     | A11505512                |  |
| Price:          | \$2,300                  |  |
| Bedrooms:       | 2                        |  |
| Bathrooms:      | 2                        |  |
| Square Footage: | 1,222 Sqft               |  |
| Year Built:     | 1977                     |  |
| Lot Area:       | 2,210 Sqft               |  |

#### Features



### Address Map

| Country:       | US                    |  |
|----------------|-----------------------|--|
| State:         | FL                    |  |
| County:        | Miami-Dade County     |  |
| City:          | Miami                 |  |
| Zipcode:       | 33186                 |  |
| Street:        | 10125 SW 134th Pl     |  |
| Building Name: | CINDIS PLACE SEC<br>1 |  |
| Floor Number:  | 0                     |  |
|                |                       |  |

| Longitude: | W81° 35' 14''   |
|------------|-----------------|
| Latitude:  | N25° 40' 23.8'' |

## Agent Info



Daniel Lombardi ☎ (305) 695-1600 ☎ (786) 525-6127 ᢂ daniel@lomardiproperties.com