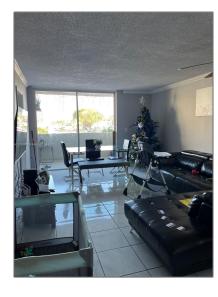

# Residential For Sale

960 Sqft - 10000 nw 80 ct Samari Lake East # 2246, Hialeah Gardens, Florida 33016

### Basic Details

| Property Type:  | Residential |  |
|-----------------|-------------|--|
| Listing Type:   | For Sale    |  |
| Listing ID:     | A11503079   |  |
| Price:          | \$255,000   |  |
| Bedrooms:       | 2           |  |
| Bathrooms:      | 2           |  |
| Square Footage: | 960 Sqft    |  |
| Year Built:     | 1977        |  |