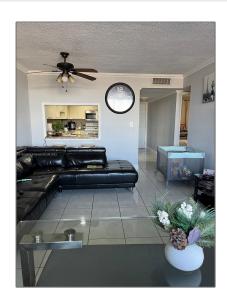

# Residential For Sale

960 Sqft - 10000 nw 80 ct Samari Lake East # 2246, Hialeah Gardens, Florida 33016

### Basic Details

| Property Type:  | Residential |  |
|-----------------|-------------|--|
| Listing Type:   | For Sale    |  |
| Listing ID:     | A11503079   |  |
| Price:          | \$255,000   |  |
| Bedrooms:       | 2           |  |
| Bathrooms:      | 2           |  |
| Square Footage: | 960 Sqft    |  |
| Year Built:     | 1977        |  |