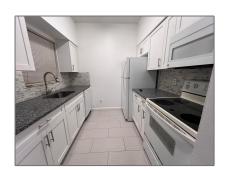

# Residential For Sale

605 Sqft - 860 Cypress Park Way # B4, Deerfield Beach, Florida 33064

### Basic Details

| Property Type:  | Residential |  |
|-----------------|-------------|--|
| Listing Type:   | For Sale    |  |
| Listing ID:     | A11505073   |  |
| Price:          | \$205,000   |  |
| Bedrooms:       | 1           |  |
| Bathrooms:      | 1           |  |
| Square Footage: | 605 Sqft    |  |
| Year Built:     | 1987        |  |