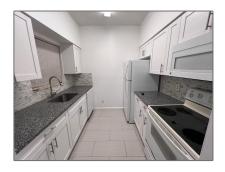

# Residential For Sale

605 Sqft - 860 Cypress Park Way # B4, Deerfield Beach, Florida 33064

### Basic Details

| Property Type:  | Residential |  |
|-----------------|-------------|--|
| Listing Type:   | For Sale    |  |
| Listing ID:     | A11505073   |  |
| Price:          | \$205,000   |  |
| Bedrooms:       | 1           |  |
| Bathrooms:      | 1           |  |
| Square Footage: | 605 Sqft    |  |
| Year Built:     | 1987        |  |