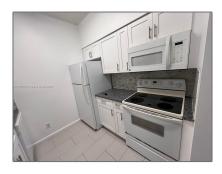

# Residential For Sale

605 Sqft - 860 Cypress Park Way # B4, Deerfield Beach, Florida 33064

### Basic Details

| Property Type:  | Residential |  |
|-----------------|-------------|--|
| Listing Type:   | For Sale    |  |
| Listing ID:     | A11505073   |  |
| Price:          | \$205,000   |  |
| Bedrooms:       | 1           |  |
| Bathrooms:      | 1           |  |
| Square Footage: | 605 Sqft    |  |
| Year Built:     | 1987        |  |