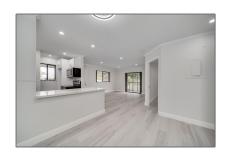

# Residential Lease For Rent

887 Sqft - 677 Trace Cir # 211, Deerfield Beach, Florida 33441

#### Basic Details

| Property Type:  | Residential Lease |  |
|-----------------|-------------------|--|
| Listing Type:   | For Rent          |  |
| Listing ID:     | A11505066         |  |
| Price:          | \$2,250           |  |
| Bedrooms:       | 2                 |  |
| Bathrooms:      | 2                 |  |
| Square Footage: | 887 Sqft          |  |
| Year Built:     | 1986              |  |