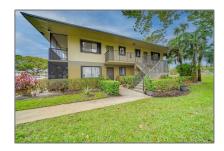

# Residential Lease For Rent

887 Sqft - 677 Trace Cir # 211, Deerfield Beach, Florida 33441

#### Basic Details

| Property Type:  | Residential Lease |  |
|-----------------|-------------------|--|
| Listing Type:   | For Rent          |  |
| Listing ID:     | A11505066         |  |
| Price:          | \$2,250           |  |
| Bedrooms:       | 2                 |  |
| Bathrooms:      | 2                 |  |
| Square Footage: | 887 Sqft          |  |
| Year Built:     | 1986              |  |

## Address Map

| Country:       | US                         |  |
|----------------|----------------------------|--|
| State:         | FL                         |  |
| County:        | <b>Broward County</b>      |  |
| City:          | Deerfield Beach            |  |
| Zipcode:       | 33441                      |  |
| Street:        | 677 Trace Cir # 211        |  |
| Building Name: | TIVOLI TRACE<br>CONDO NO 1 |  |
| Floor Number:  | 0                          |  |
| Longitude:     | W81° 53' 16.4''            |  |
| Latitude:      | N26° 18' 22.9''            |  |