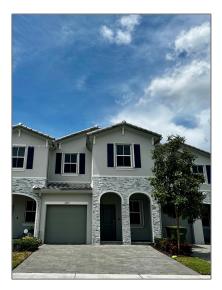

# **Residential Lease For Rent**

1,827 Sqft - 2685 SE 13th Ct, Homestead, Florida 33035

### Basic **Details**

| Property Type:  | <b>Residential Lease</b> |  |
|-----------------|--------------------------|--|
| Listing Type:   | For Rent                 |  |
| Listing ID:     | A11504994                |  |
| Price:          | \$2,800                  |  |
| Bedrooms:       | 3                        |  |
| Bathrooms:      | 2                        |  |
| Half Bathrooms: | 1                        |  |
| Square Footage: | 1,827 Sqft               |  |
| Year Built:     | 2020                     |  |
| Lot Area:       | 1,870 Sqft               |  |