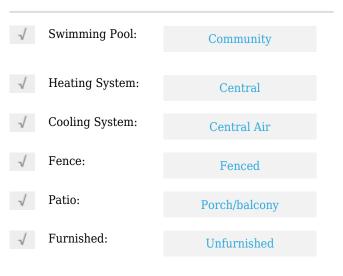

# **Residential Lease For Rent**

1,827 Sqft - 2685 SE 13th Ct, Homestead, Florida 33035









### Basic **Details**

| Property Type:  | <b>Residential Lease</b> |  |
|-----------------|--------------------------|--|
| Listing Type:   | For Rent                 |  |
| Listing ID:     | A11504994                |  |
| Price:          | \$2,800                  |  |
| Bedrooms:       | 3                        |  |
| Bathrooms:      | 2                        |  |
| Half Bathrooms: | 1                        |  |
| Square Footage: | 1,827 Sqft               |  |
| Year Built:     | 2020                     |  |
| Lot Area:       | 1,870 Sqft               |  |

#### Features



## Address Map

| Country: | US                |
|----------|-------------------|
| State:   | FL                |
| County:  | Miami-Dade County |
| City:    | Homestead         |

| Zipcode:       | 33035                        |  |
|----------------|------------------------------|--|
| Street:        | 2685 SE 13th Ct              |  |
| Building Name: | HOMESTEAD PARK<br>OF COMMERC |  |
| Floor Number:  | 0                            |  |
| Longitude:     | W81° 33' 50.7''              |  |
| Latitude:      | N25° 27' 30''                |  |

# Agent Info



Daniel Lombardi ☎ (305) 695-1600 ☎ (786) 525-6127 ᢂ daniel@lomardiproperties.com