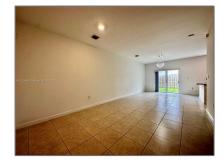

# **Residential Lease For Rent**

1,827 Sqft - 2685 SE 13th Ct, Homestead, Florida 33035

### Basic **Details**

| Property Type:  | <b>Residential Lease</b> |  |
|-----------------|--------------------------|--|
| Listing Type:   | For Rent                 |  |
| Listing ID:     | A11504994                |  |
| Price:          | \$2,800                  |  |
| Bedrooms:       | 3                        |  |
| Bathrooms:      | 2                        |  |
| Half Bathrooms: | 1                        |  |
| Square Footage: | 1,827 Sqft               |  |
| Year Built:     | 2020                     |  |
| Lot Area:       | 1,870 Sqft               |  |