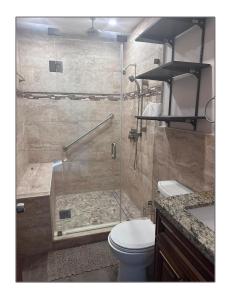

### **Basic Details**

| Property Type:  | Residential Lease |  |
|-----------------|-------------------|--|
| Listing Type:   | For Rent          |  |
| Listing ID:     | A11504099         |  |
| Price:          | \$1,800           |  |
| Bedrooms:       | 1                 |  |
| Bathrooms:      | 1                 |  |
| Square Footage: | 1,372 Sqft        |  |
| Year Built:     | 1953              |  |
| Lot Area:       | 7,875 Sqft        |  |