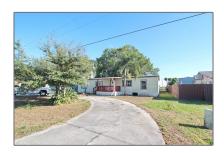

# Residential For Sale

- 2318 SE 38th Trail, Okeechobee, Florida 34974

### Basic Details

| Property Type: | Residential |  |
|----------------|-------------|--|
| Listing Type:  | For Sale    |  |
| Listing ID:    | A11503818   |  |
| Price:         | \$105,000   |  |
| Bedrooms:      | 3           |  |
| Rooms:         | 7           |  |
| Bathrooms:     | 2           |  |
| Year Built:    | 1980        |  |

## Address Map

| Country:       | US                       |  |
|----------------|--------------------------|--|
| State:         | FL                       |  |
| County:        | <b>Okeechobee County</b> |  |
| City:          | Okeechobee               |  |
| Zipcode:       | 34974                    |  |
| Street:        | 2318 SE 38th Trail       |  |
| Building Name: | <b>Taylor Creek Isle</b> |  |
| Floor Number:  | 0                        |  |
| Longitude:     | W81° 11' 44.9''          |  |
| Latitude:      | N27° 12' 36.3''          |  |
|                |                          |  |