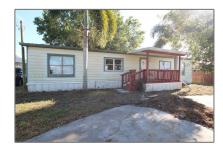

# Residential For Sale

- 2318 SE 38th Trail, Okeechobee, Florida 34974

### Basic Details

| Property Type: | Residential |  |
|----------------|-------------|--|
| Listing Type:  | For Sale    |  |
| Listing ID:    | A11503818   |  |
| Price:         | \$105,000   |  |
| Bedrooms:      | 3           |  |
| Rooms:         | 7           |  |
| Bathrooms:     | 2           |  |
| Year Built:    | 1980        |  |

## Address Map

| Country:       | US                       |  |
|----------------|--------------------------|--|
| State:         | FL                       |  |
| County:        | <b>Okeechobee County</b> |  |
| City:          | Okeechobee               |  |
| Zipcode:       | 34974                    |  |
| Street:        | 2318 SE 38th Trail       |  |
| Building Name: | <b>Taylor Creek Isle</b> |  |
| Floor Number:  | 0                        |  |
| Longitude:     | W81° 11' 44.9''          |  |
| Latitude:      | N27° 12' 36.3''          |  |
|                |                          |  |