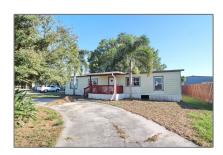

# Residential For Sale

- 2318 SE 38th Trail, Okeechobee, Florida 34974

### Basic Details

| Property Type: | Residential |  |
|----------------|-------------|--|
| Listing Type:  | For Sale    |  |
| Listing ID:    | A11503818   |  |
| Price:         | \$105,000   |  |
| Bedrooms:      | 3           |  |
| Rooms:         | 7           |  |
| Bathrooms:     | 2           |  |
| Year Built:    | 1980        |  |

## Address Map

| Country:       | US                       |  |
|----------------|--------------------------|--|
| State:         | FL                       |  |
| County:        | <b>Okeechobee County</b> |  |
| City:          | Okeechobee               |  |
| Zipcode:       | 34974                    |  |
| Street:        | 2318 SE 38th Trail       |  |
| Building Name: | <b>Taylor Creek Isle</b> |  |
| Floor Number:  | 0                        |  |
| Longitude:     | W81° 11' 44.9''          |  |
| Latitude:      | N27° 12' 36.3''          |  |
|                |                          |  |