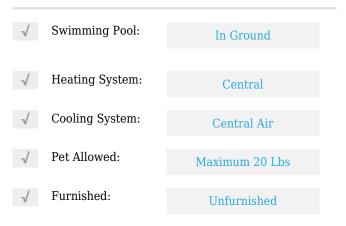

# **Residential Lease For Rent**

846 Sqft - 4812 Pine Tree Dr # 201, Miami Beach, Florida 33140









### **Basic Details**

| Property Type:  | <b>Residential Lease</b> |  |
|-----------------|--------------------------|--|
| Listing Type:   | For Rent                 |  |
| Listing ID:     | A11503814                |  |
| Price:          | \$2,950                  |  |
| Bedrooms:       | 2                        |  |
| Bathrooms:      | 2                        |  |
| Square Footage: | 846 Sqft                 |  |
| Year Built:     | 1932                     |  |

#### Features



## Address Map

| Country: | US |
|----------|----|
| State:   | FL |

| County:        | Miami-Dade County          |  |
|----------------|----------------------------|--|
| City:          | Miami Beach                |  |
| Zipcode:       | 33140                      |  |
| Street:        | 4812 Pine Tree Dr<br># 201 |  |
| Building Name: | PINE TREE PLACE<br>CONDO   |  |
| Floor Number:  | 0                          |  |
| Longitude:     | W81° 52' 26.9''            |  |
| Latitude:      | N25° 49' 25.7''            |  |

# Agent Info



Daniel Lombardi ☎ (305) 695-1600 ☎ (786) 525-6127 ᢂ daniel@lomardiproperties.com