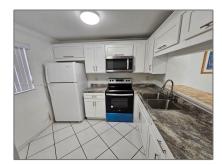

### Basic Details

| Property Type:  | <b>Residential Lease</b> |  |
|-----------------|--------------------------|--|
| Listing Type:   | For Rent                 |  |
| Listing ID:     | A11502542                |  |
| Price:          | \$1,700                  |  |
| Bedrooms:       | 2                        |  |
| Bathrooms:      | 2                        |  |
| Square Footage: | 800 Sqft                 |  |
| Year Built:     | 1974                     |  |

### Features

| $\sqrt{}$ | Heating System: | Central     |
|-----------|-----------------|-------------|
| $\sqrt{}$ | Furnished:      | Unfurnished |

Building Name: POINT SOUTH CONDO

Floor Number: 0

Longitude: W81° 37' 26.3"