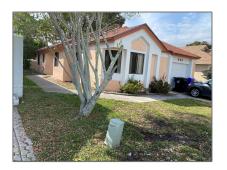

# **Residential Lease For Rent**

1,421 Sqft - 939 W Maple St, North Lauderdale, Florida 33068

### Basic **Details**

| Property Type:  | <b>Residential Lease</b> |  |
|-----------------|--------------------------|--|
| Listing Type:   | For Rent                 |  |
| Listing ID:     | A11498785                |  |
| Price:          | \$2,950                  |  |
| Bedrooms:       | 3                        |  |
| Bathrooms:      | 2                        |  |
| Square Footage: | 1,421 Sqft               |  |
| Year Built:     | 1995                     |  |
| Lot Area:       | 4,507 Sqft               |  |