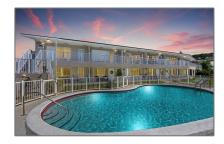

#### Property Type: **Residential Lease** Listing Type: **For Rent** Listing ID: A11499358 \$2,500 Price: Bedrooms: 2 Bathrooms: 1 730 Sqft Square Footage: Year Built: 1986

### **Features**

| √ Swimming Pool:  | In Ground                          |
|-------------------|------------------------------------|
| ✓ Cooling System: | Wall/window Unit(s),<br>Attic Fan  |
| √ View:           | Intracoastal View, Pool,<br>Garden |
| √ Furnished:      | Furnished                          |