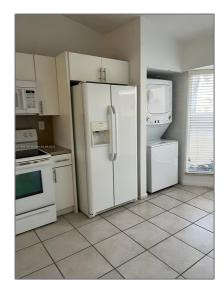

### Basic Details

| Property Type:  | Residential Lease |  |
|-----------------|-------------------|--|
| Listing Type:   | For Rent          |  |
| Listing ID:     | A11498790         |  |
| Price:          | \$2,250           |  |
| Bedrooms:       | 3                 |  |
| Bathrooms:      | 2                 |  |
| Square Footage: | 1,125 Sqft        |  |
| Year Built:     | 1986              |  |
| Lot Area:       | 2,518 Sqft        |  |