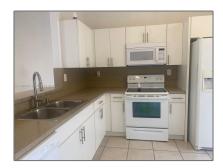

### Basic Details

| Property Type:  | Residential Lease |  |
|-----------------|-------------------|--|
| Listing Type:   | For Rent          |  |
| Listing ID:     | A11498790         |  |
| Price:          | \$2,250           |  |
| Bedrooms:       | 3                 |  |
| Bathrooms:      | 2                 |  |
| Square Footage: | 1,125 Sqft        |  |
| Year Built:     | 1986              |  |
| Lot Area:       | 2,518 Sqft        |  |